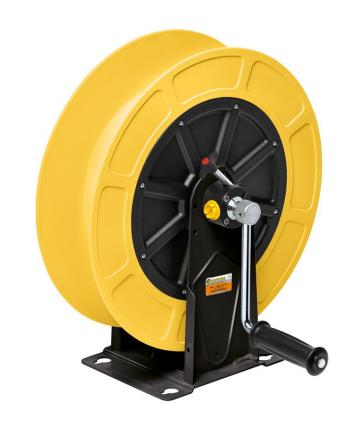

# P/N 74305/10

Painted steel manual hose reel with ABS drum s. 430, for air-water, 20 bar, without hose. Inlet G 1/2" (f), outlet G 1/2" (f)

### **FEATURES**

| Pressure          | 20 bar                      |
|-------------------|-----------------------------|
| Compatible fluids | air - water                 |
| Swivel joint      | brass                       |
| Seals             | Viton <sup>®</sup>          |
| Characteristic    | manual                      |
| Material          | painted steel with ABS drum |
| Couplings         | -                           |
| Hose              | -                           |
| ø e hose length   | -                           |
| Inlet             | G 1/2" (f)                  |
| Outlet            | G 1/2" (f)                  |
| Reel flow path    | brass - zinc plated steel   |