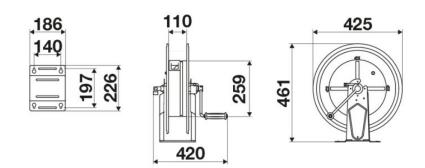

g and road construction, Industry, Mining, Lube trucks and transports

### **FEATURES**

| Pressure          | 20 bar                      |
|-------------------|-----------------------------|
| Compatible fluids | air - water                 |
| Swivel joint      | brass                       |
| Seals             | Viton <sup>®</sup>          |
| Characteristic    | manual                      |
| Material          | painted steel with ABS drum |
| Couplings         | -                           |
| Hose              | -                           |
| ø e hose length   | -                           |
| Inlet             | G 1/2" (f)                  |
| Outlet            | G 1/2" (f)                  |
| Reel flow path    | brass - zinc plated steel   |



## **OVERALL DIMENSIONS (mm)**



### **FURTHER FEATURES**

| Capacity 1/4" | Capacity 5/16" | Capacity 3/8" | Capacity 1/2" | Capacity 5/8" |
|---------------|----------------|---------------|---------------|---------------|
| 50 m          | 35 m           | 25 m          | 17 m          | 15 m          |