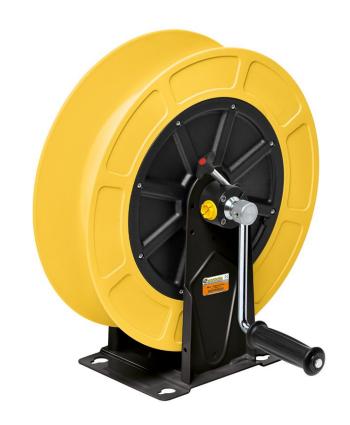

# P/N 74305/30

Painted steel manual hose reel with ABS drum s. 430, for hot water, 200 bar, without hose. Inlet G 3/8" (f), outlet G 1/2" (f)

## **FEATURES**

| Pressure          | 200 bar                                      |  |  |
|-------------------|----------------------------------------------|--|--|
| Compatible fluids | water max 130 °C                             |  |  |
| Swivel joint      | AISI 304 stainless steel                     |  |  |
| Seals             | Viton <sup>®</sup>                           |  |  |
| Characteristic    | manual                                       |  |  |
| Material          | painted steel with ABS drum                  |  |  |
| Couplings         | -                                            |  |  |
| Hose              | -                                            |  |  |
| ø e hose length   | -                                            |  |  |
| Inlet             | G 3/8" (f)                                   |  |  |
| Outlet            | G 1/2" (f)                                   |  |  |
| Reel flow path    | AISI 304 stainless steel - zinc plated steel |  |  |