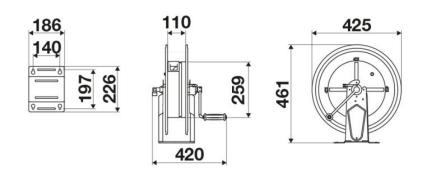

|  |  |
| Swivel joint      | AISI 304 stainless steel                     |  |  |
| Seals             | Viton <sup>®</sup>                           |  |  |
| Characteristic    | manual                                       |  |  |
| Material          | painted steel with ABS drum                  |  |  |
| Couplings         | -                                            |  |  |
| Hose              | -                                            |  |  |
| ø e hose length   | -                                            |  |  |
| Inlet             | G 3/8" (f)                                   |  |  |
| Outlet            | G 1/2" (f)                                   |  |  |
| Reel flow path    | AISI 304 stainless steel - zinc plated steel |  |  |



## **OVERALL DIMENSIONS (mm)**



### **FURTHER FEATURES**

| Capacity 1/4" | Capacity 5/16" | Capacity 3/8" | Capacity 1/2" |
|---------------|----------------|---------------|---------------|
| 50 m          | 35 m           | 25 m          | 17 m          |