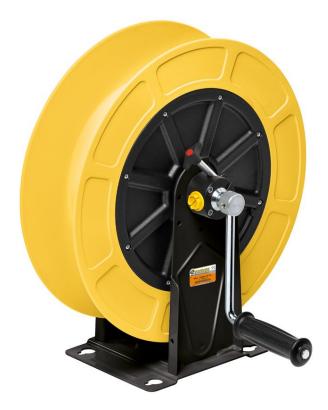

# P/N 74305/40

Painted steel manual hose reel with ABS drum s. 430, for oil and similar, 150 bar, without hose. Inlet G 1/2" (f), outlet G 1/2" (f)

### **FEATURES**

| Pressure          | 150 bar                     |  |
|-------------------|-----------------------------|--|
| Compatible fluids | oils and similar products   |  |
| Swivel joint      | zinc plated steel           |  |
| Seals             | polyurethane                |  |
| Characteristic    | manual                      |  |
| Material          | painted steel with ABS drum |  |
| Couplings         | -                           |  |
| Hose              | -                           |  |
| ø e hose length   | -                           |  |
| Inlet             | G 1/2" (f)                  |  |
| Outlet            | G 1/2" (f)                  |  |
| Reel flow path    | zinc plated steel           |  |