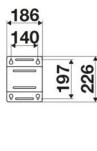

ng, Lube trucks and transports

### **FEATURES**

| Pressure          | 150 bar                     |  |
|-------------------|-----------------------------|--|
| Compatible fluids | oils and similar products   |  |
| Swivel joint      | zinc plated steel           |  |
| Seals             | polyurethane                |  |
| Characteristic    | manual                      |  |
| Material          | painted steel with ABS drum |  |
| Couplings         | -                           |  |
| Hose              | -                           |  |
| ø e hose length   | -                           |  |
| Inlet             | G 1/2" (f)                  |  |
| Outlet            | G 1/2" (f)                  |  |
| Reel flow path    | zinc plated steel           |  |



## **OVERALL DIMENSIONS (mm)**





259



#### **FURTHER FEATURES**

| Capacity 1/4" | Capacity 5/16" | Capacity 3/8" | Capacity 1/2" |
|---------------|----------------|---------------|---------------|
| 50 m          | 35 m           | 25 m          | 17 m          |