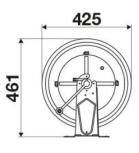

trucks and transports

### **FEATURES**

| Pressure          | 150 bar                     |  |
|-------------------|-----------------------------|--|
| Compatible fluids | oils and similar products   |  |
| Swivel joint      | zinc plated steel           |  |
| Seals             | polyurethane                |  |
| Characteristic    | manual                      |  |
| Material          | painted steel with ABS drum |  |
| Couplings         | -                           |  |
| Hose              | -                           |  |
| ø e hose length   | -                           |  |
| Inlet             | G 1/2" (f)                  |  |
| Outlet            | G 1/2" (f)                  |  |
| Reel flow path    | zinc plated steel           |  |



## **OVERALL DIMENSIONS (mm)**





259



#### **FURTHER FEATURES**

| Capacity 1/4" | Capacity 5/16" | Capacity 3/8" | Capacity 1/2" |
|---------------|----------------|---------------|---------------|
| 50 m          | 35 m           | 25 m          | 17 m          |