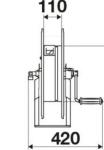

, Lube trucks and transports

### **FEATURES**

| Pressure          | 150 bar                     |  |
|-------------------|-----------------------------|--|
| Compatible fluids | oils and similar products   |  |
| Swivel joint      | zinc plated steel           |  |
| Seals             | polyurethane                |  |
| Characteristic    | manual                      |  |
| Material          | painted steel with ABS drum |  |
| Couplings         | -                           |  |
| Hose              | -                           |  |
| ø e hose length   | -                           |  |
| Inlet             | G 1/2" (f)                  |  |
| Outlet            | G 1/2" (f)                  |  |
| Reel flow path    | zinc plated steel           |  |



## **OVERALL DIMENSIONS (mm)**





259



#### **FURTHER FEATURES**

| Capacity 1/4" | Capacity 5/16" | Capacity 3/8" | Capacity 1/2" |
|---------------|----------------|---------------|---------------|
| 50 m          | 35 m           | 25 m          | 17 m          |