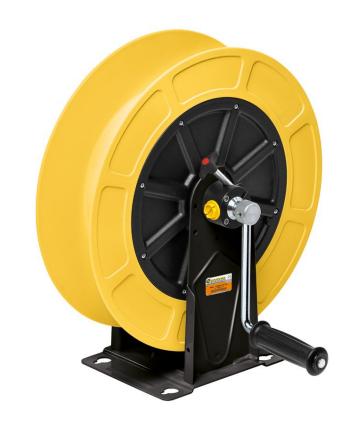

# P/N 74305/50

Painted steel manual hose reel with ABS drum s. 430, for grease, 600 bar, without hose. Inlet G 3/8" (f), outlet G 1/2" (f)

### **FEATURES**

| Pressure          | 600 bar                     |
|-------------------|-----------------------------|
| Compatible fluids | grease                      |
| Swivel joint      | zinc plated steel           |
| Seals             | polyurethane                |
| Characteristic    | manual                      |
| Material          | painted steel with ABS drum |
| Couplings         | -                           |
| Hose              | -                           |
| ø e hose length   | -                           |
| Inlet             | G 3/8" (f)                  |
| Outlet            | G 1/2" (f)                  |
| Reel flow path    | zinc plated steel           |