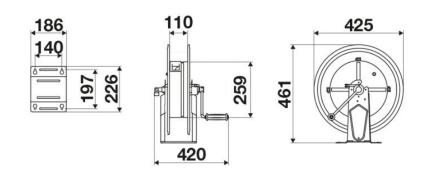

g and road construction, Industry, Mining, Lube trucks and transports

### **FEATURES**

| Pressure          | 600 bar                     |
|-------------------|-----------------------------|
| Compatible fluids | grease                      |
| Swivel joint      | zinc plated steel           |
| Seals             | polyurethane                |
| Characteristic    | manual                      |
| Material          | painted steel with ABS drum |
| Couplings         | -                           |
| Hose              | -                           |
| ø e hose length   | -                           |
| Inlet             | G 3/8" (f)                  |
| Outlet            | G 1/2" (f)                  |
| Reel flow path    | zinc plated steel           |



## **OVERALL DIMENSIONS (mm)**



#### **FURTHER FEATURES**

| Capacity 1/4" | Capacity 5/16" | Capacity 3/8" | Capacity 1/2" | Capacity 5/8" |
|---------------|----------------|---------------|---------------|---------------|
| 50 m          | 35 m           | 25 m          | 17 m          | 15 m          |