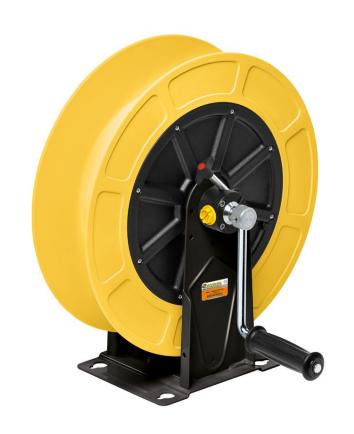

# P/N 74305/60

Painted steel manual hose reel with ABS drum s. 430, for diesel, 10 bar, without hose. Inlet G 1/2" (f), outlet G 1/2" (f)

### **FEATURES**

| Pressure          | 10 bar                      |
|-------------------|-----------------------------|
| Compatible fluids | diesel fuel                 |
| Swivel joint      | brass                       |
| Seals             | Viton <sup>®</sup>          |
| Characteristic    | manual                      |
| Material          | painted steel with ABS drum |
| Couplings         | -                           |
| Hose              | -                           |
| ø e hose length   | -                           |
| Inlet             | G 1/2" (f)                  |
| Outlet            | G 1/2" (m)                  |
| Reel flow path    | brass - zinc plated steel   |