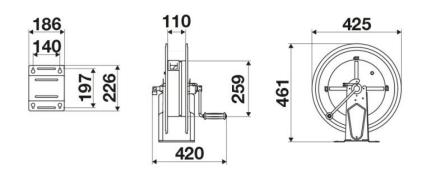

g and road construction, Industry, Mining, Lube trucks and transports

### **FEATURES**

| Pressure          | 10 bar                      |
|-------------------|-----------------------------|
| Compatible fluids | diesel fuel                 |
| Swivel joint      | brass                       |
| Seals             | Viton <sup>®</sup>          |
| Characteristic    | manual                      |
| Material          | painted steel with ABS drum |
| Couplings         | -                           |
| Hose              | -                           |
| ø e hose length   | -                           |
| Inlet             | G 1/2" (f)                  |
| Outlet            | G 1/2" (m)                  |
| Reel flow path    | brass - zinc plated steel   |



## **OVERALL DIMENSIONS (mm)**



### **FURTHER FEATURES**

| Capacity 1/4" | Capacity 5/16" | Capacity 3/8" | Capacity 1/2" | Capacity 5/8" | Capacity 3/4" |
|---------------|----------------|---------------|---------------|---------------|---------------|
| 50 m          | 35 m           | 25 m          | 17 m          | 15 m          | 8 m           |