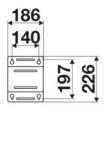

|
|-------------------|----------------------------------------|
| Compatible fluids | air - water                            |
| Swivel joint      | brass                                  |
| Seals             | Viton®                                 |
| Characteristic    | manual                                 |
| Material          | AISI 304 stainless steel with ABS drum |
| Couplings         | -                                      |
| Hose              | -                                      |
| ø e hose length   | -                                      |
| Inlet             | G 1/2" (f)                             |
| Outlet            | G 1/2" (f)                             |
| Reel flow path    | brass - AISI 304 stainless steel       |



### **OVERALL DIMENSIONS (mm)**





259



## FURTHER FEATURES

| Capacity 1/4" | Capacity 5/16" | Capacity 3/8" | Capacity 1/2" | Capacity 5/8" |
|---------------|----------------|---------------|---------------|---------------|
| 50 m          | 35 m           | 25 m          | 17 m          | 15 m          |