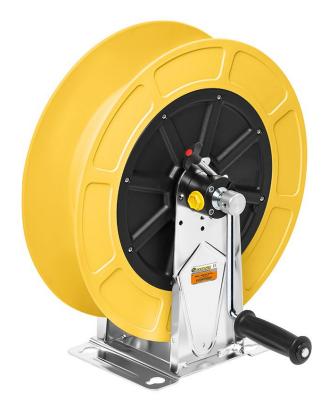

# P/N 74325/10

AISI 304 stainless steel manual hose reel with ABS drum s. 430, for air-water, 20 bar, without hose. Inlet G 1/2" (f), outlet G 1/2" (f)

### **FEATURES**

| Pressure          | 20 bar                                 |
|-------------------|----------------------------------------|
| Compatible fluids | air - water                            |
| Swivel joint      | brass                                  |
| Seals             | Viton®                                 |
| Characteristic    | manual                                 |
| Material          | AISI 304 stainless steel with ABS drum |
| Couplings         | -                                      |
| Hose              | -                                      |
| ø e hose length   | -                                      |
| Inlet             | G 1/2" (f)                             |
| Outlet            | G 1/2" (f)                             |
| Reel flow path    | brass - AISI 304 stainless steel       |