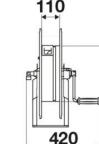

|
|-------------------|----------------------------------------|
| Compatible fluids | air - water                            |
| Swivel joint      | brass                                  |
| Seals             | Viton®                                 |
| Characteristic    | manual                                 |
| Material          | AISI 304 stainless steel with ABS drum |
| Couplings         | -                                      |
| Hose              | -                                      |
| ø e hose length   | -                                      |
| Inlet             | G 1/2" (f)                             |
| Outlet            | G 1/2" (f)                             |
| Reel flow path    | brass - AISI 304 stainless steel       |



### **OVERALL DIMENSIONS (mm)**





259



## FURTHER FEATURES

| Capacity 1/4" | Capacity 5/16" | Capacity 3/8" | Capacity 1/2" | Capacity 5/8" |
|---------------|----------------|---------------|---------------|---------------|
| 50 m          | 35 m           | 25 m          | 17 m          | 15 m          |