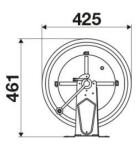

-------------------|----------------------------------------|
| Compatible fluids | air - water                            |
| Swivel joint      | brass                                  |
| Seals             | Viton®                                 |
| Characteristic    | manual                                 |
| Material          | AISI 304 stainless steel with ABS drum |
| Couplings         | -                                      |
| Hose              | -                                      |
| ø e hose length   | -                                      |
| Inlet             | G 1/2" (f)                             |
| Outlet            | G 1/2" (f)                             |
| Reel flow path    | brass - AISI 304 stainless steel       |



### **OVERALL DIMENSIONS (mm)**





259



## FURTHER FEATURES

| Capacity 1/4" | Capacity 5/16" | Capacity 3/8" | Capacity 1/2" | Capacity 5/8" |
|---------------|----------------|---------------|---------------|---------------|
| 50 m          | 35 m           | 25 m          | 17 m          | 15 m          |