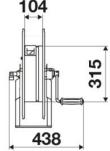

|
| Couplings         | -                                                                                           |
| Hose              | -                                                                                           |
| ø e hose length   | -                                                                                           |
| Inlet             | G 3/8" (f)                                                                                  |
| Outlet            | G 1/2" (f)                                                                                  |
| Reel flow path    | AISI 316 stainless steel                                                                    |



### **OVERALL DIMENSIONS (mm)**







## FURTHER FEATURES

| Capacity 1/4" | Capacity 5/16" | Capacity 3/8" | Capacity 1/2" | Capacity 5/8" |
|---------------|----------------|---------------|---------------|---------------|
| 90 m          | 65 m           | 35 m          | 25 m          | 20 m          |