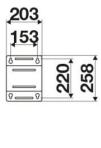

|
| Couplings         | -                                                                                           |
| Hose              | -                                                                                           |
| ø e hose length   | -                                                                                           |
| Inlet             | G 3/8" (f)                                                                                  |
| Outlet            | G 1/2" (f)                                                                                  |
| Reel flow path    | AISI 316 stainless steel                                                                    |



### **OVERALL DIMENSIONS (mm)**







## FURTHER FEATURES

| Capacity 1/4" | Capacity 5/16" | Capacity 3/8" | Capacity 1/2" | Capacity 5/8" |
|---------------|----------------|---------------|---------------|---------------|
| 90 m          | 65 m           | 35 m          | 25 m          | 20 m          |