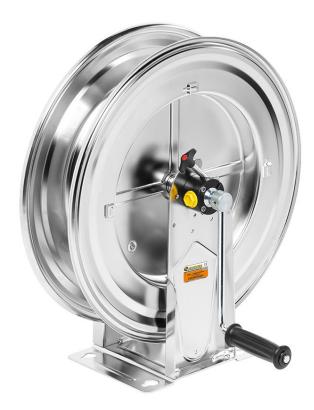

# P/N 75350/30

AISI 316 stainless steel manual hose reel s. 530, for hot water, 200 bar, without hose. Inlet G 3/8" (f), outlet G 1/2" (f)

### **FEATURES**

| Pressure          | 200 bar                                                                                     |
|-------------------|---------------------------------------------------------------------------------------------|
| Compatible fluids | water max 130 °C, oils and<br>similar products, grease, diesel<br>fuel, AdBlue <sup>®</sup> |
| Swivel joint      | AISI 316 stainless steel                                                                    |
| Seals             | Viton®                                                                                      |
| Characteristic    | manual                                                                                      |
| Material          | AISI 316 stainless steel                                                                    |
| Couplings         | -                                                                                           |
| Hose              | -                                                                                           |
| ø e hose length   | -                                                                                           |
| Inlet             | G 3/8" (f)                                                                                  |
| Outlet            | G 1/2" (f)                                                                                  |
| Reel flow path    | AISI 316 stainless steel                                                                    |