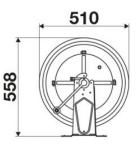

|
| Couplings         | -                                                                                           |
| Hose              | -                                                                                           |
| ø e hose length   | -                                                                                           |
| Inlet             | G 3/8" (f)                                                                                  |
| Outlet            | G 1/2" (f)                                                                                  |
| Reel flow path    | AISI 316 stainless steel                                                                    |



### **OVERALL DIMENSIONS (mm)**







## FURTHER FEATURES

| Capacity 1/4" | Capacity 5/16" | Capacity 3/8" | Capacity 1/2" | Capacity 5/8" |
|---------------|----------------|---------------|---------------|---------------|
| 90 m          | 65 m           | 35 m          | 25 m          | 20 m          |