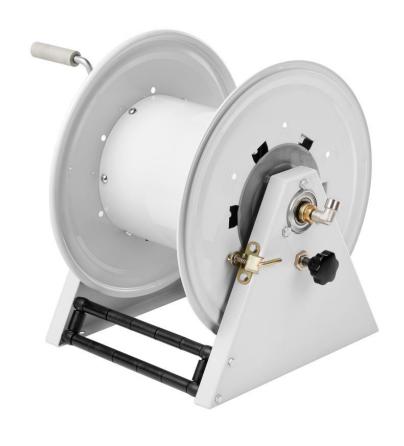

# P/N 0E7522001/400

Manual hose reel s. 500, for oil and similar, 150 bar, without hose. Drum width 240 mm. Inlet-outlet G 1" (f)

#### **FEATURES**

| Pressure          | 150 bar                   |  |  |
|-------------------|---------------------------|--|--|
| Compatible fluids | oils and similar products |  |  |
| Swivel joint      | zinc plated steel         |  |  |
| Seals             | polyurethane              |  |  |
| Characteristic    | fixed                     |  |  |
| Material          | painted steel             |  |  |
| Couplings         | -                         |  |  |
| Hose              | -                         |  |  |
| ø e hose length   | -                         |  |  |
| Inlet             | G 1" (f)                  |  |  |
| Outlet            | G 1" (f)                  |  |  |
| Reel flow path    | zinc plated steel         |  |  |