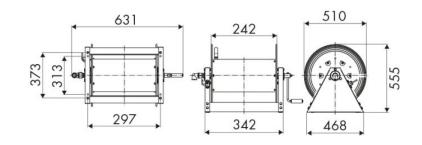

s and transports

#### **FEATURES**

| Pressure          | 150 bar                   |  |  |
|-------------------|---------------------------|--|--|
| Compatible fluids | oils and similar products |  |  |
| Swivel joint      | zinc plated steel         |  |  |
| Seals             | polyurethane              |  |  |
| Characteristic    | fixed                     |  |  |
| Material          | painted steel             |  |  |
| Couplings         | -                         |  |  |
| Hose              | -                         |  |  |
| ø e hose length   | -                         |  |  |
| Inlet             | G 1" (f)                  |  |  |
| Outlet            | G 1" (f)                  |  |  |
| Reel flow path    | zinc plated steel         |  |  |



## **OVERALL DIMENSIONS (mm)**



### **FURTHER FEATURES**

| Capacity 1/4" | Capacity 3/8" | Capacity 1/2" | Capacity 3/4" | Capacity 1" |
|---------------|---------------|---------------|---------------|-------------|
| 130 m         | 85 m          | 65 m          | 30 m          | 20 m        |