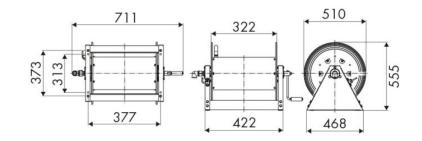

s and transports

#### **FEATURES**

| Pressure          | 150 bar                   |  |  |
|-------------------|---------------------------|--|--|
| Compatible fluids | oils and similar products |  |  |
| Swivel joint      | zinc plated steel         |  |  |
| Seals             | polyurethane              |  |  |
| Characteristic    | fixed                     |  |  |
| Material          | painted steel             |  |  |
| Couplings         | -                         |  |  |
| Hose              | -                         |  |  |
| ø e hose length   | -                         |  |  |
| Inlet             | G 1" (f)                  |  |  |
| Outlet            | G 1" (f)                  |  |  |
| Reel flow path    | zinc plated steel         |  |  |



## **OVERALL DIMENSIONS (mm)**



### **FURTHER FEATURES**

| Capacity 1/4" | Capacity 3/8" | Capacity 1/2" | Capacity 3/4" | Capacity 1" |
|---------------|---------------|---------------|---------------|-------------|
| 200 m         | 130 m         | 100 m         | 50 m          | 30 m        |