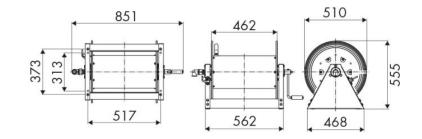

let G 1" (f)

### **SECTORS OF USE**

Agriculture, Industry, Mining, Lube trucks and transports

### **FEATURES**

| Pressure          | 10 - 20 bar               |
|-------------------|---------------------------|
| Compatible fluids | air - water - diesel fuel |
| Swivel joint      | brass                     |
| Seals             | Viton®                    |
| Characteristic    | fixed                     |
| Material          | painted steel             |
| Couplings         | -                         |
| Hose              | -                         |
| ø e hose length   | -                         |
| Inlet             | G 1" (f)                  |
| Outlet            | G 1" (f)                  |
| Reel flow path    | brass - zinc plated steel |



## **OVERALL DIMENSIONS (mm)**



### **FURTHER FEATURES**

| Capacity 1/4" | Capacity 3/8" | Capacity 1/2" | Capacity 3/4" | Capacity 1" |
|---------------|---------------|---------------|---------------|-------------|
| 300 m         | 200 m         | 150 m         | 80 m          | 50 m        |