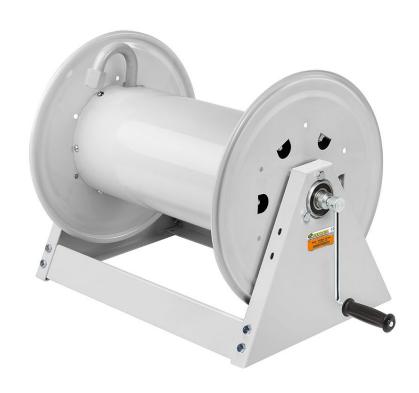

# P/N 0E7552001/100

Manual hose reel s. 500, for oil and similar, 20 bar, without hose. Drum width 460 mm. Inlet-outlet G 1" (f)

### **FEATURES**

| Pressure          | 10 - 20 bar               |
|-------------------|---------------------------|
| Compatible fluids | air - water - diesel fuel |
| Swivel joint      | brass                     |
| Seals             | Viton®                    |
| Characteristic    | fixed                     |
| Material          | painted steel             |
| Couplings         | -                         |
| Hose              | -                         |
| ø e hose length   | -                         |
| Inlet             | G 1" (f)                  |
| Outlet            | G 1" (f)                  |
| Reel flow path    | brass - zinc plated steel |