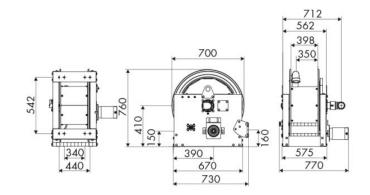

- oil - diesel fuel -<br>industrial fluid |
| Swivel joint      | AISI 304 stainless steel                        |
| Seals             | Viton <sup>®</sup>                              |
| Characteristic    | electric 24 V DC                                |
| Material          | AISI 304 stainless steel                        |
| Couplings         | -                                               |
| Hose              | -                                               |
| ø e hose length   | -                                               |
| Inlet             | G 2" (f)                                        |
| Outlet            | G 2" (f)                                        |
| Reel flow path    | AISI 304 stainless steel                        |



## **OVERALL DIMENSIONS (mm)**



#### **FURTHER FEATURES**

| Capacity 3/8" | Capacity 1/2" | Capacity 3/4" | Capacity 1" | Capacity 1.1/4" | Capacity 1.1/2" | Capacity 2" |
|---------------|---------------|---------------|-------------|-----------------|-----------------|-------------|
| 290 m         | 180 m         | 120 m         | 60 m        | 35 m            | 30 m            | 20 m        |