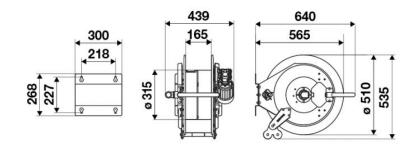

max 130 °C                             |  |
| Swivel joint      | AISI 304 stainless steel                     |  |
| Seals             | Viton <sup>®</sup>                           |  |
| Characteristic    | electric 12 V DC                             |  |
| Material          | painted steel                                |  |
| Couplings         | -                                            |  |
| Hose              | -                                            |  |
| ø e hose length   | -                                            |  |
| Inlet             | G 1/2" (f)                                   |  |
| Outlet            | G 1/2" (f)                                   |  |
| Reel flow path    | AISI 304 stainless steel - zinc plated steel |  |



## **OVERALL DIMENSIONS (mm)**



### **FURTHER FEATURES**

| Capacity 1/4" | Capacity 3/8" | Capacity 1/2" |
|---------------|---------------|---------------|
| 90 m          | 60 m          | 45 m          |