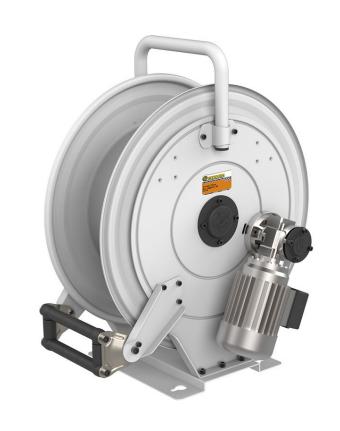

# P/N 540E12/25

Fixed hose reel with electric motorisation 12 V DC in painted steel s. 540, for hot water, 150 bar, without hose. Inlet-outlet G 1/2" (f)

### **FEATURES**

| Pressure          | 150 bar                                      |  |
|-------------------|----------------------------------------------|--|
| Compatible fluids | water max 130 °C                             |  |
| Swivel joint      | AISI 304 stainless steel                     |  |
| Seals             | Viton <sup>®</sup>                           |  |
| Characteristic    | electric 12 V DC                             |  |
| Material          | painted steel                                |  |
| Couplings         | -                                            |  |
| Hose              | -                                            |  |
| ø e hose length   | -                                            |  |
| Inlet             | G 1/2" (f)                                   |  |
| Outlet            | G 1/2" (f)                                   |  |
| Reel flow path    | AISI 304 stainless steel - zinc plated steel |  |