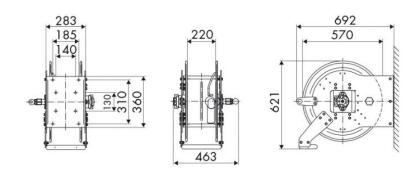

ose. Inlet-outlet G 1" (f)

## **SECTORS OF USE**

Industry, Mining, Lube trucks and transports

#### **FEATURES**

| Pressure          | 20 bar                    |
|-------------------|---------------------------|
| Compatible fluids | air - water               |
| Swivel joint      | brass                     |
| Seals             | Viton <sup>®</sup>        |
| Characteristic    | hydraulic                 |
| Material          | painted steel             |
| Couplings         | -                         |
| Hose              | -                         |
| ø e hose length   | -                         |
| Inlet             | G 1" (f)                  |
| Outlet            | G 1" (f)                  |
| Reel flow path    | brass - zinc plated steel |



# **OVERALL DIMENSIONS (mm)**



## **FURTHER FEATURES**

| Capacity 3/8" | Capacity 1/2" | Capacity 5/8" | Capacity 3/4" | Capacity 1" |
|---------------|---------------|---------------|---------------|-------------|
| 90 m          | 65 m          | 45 m          | 30 m          | 20 m        |