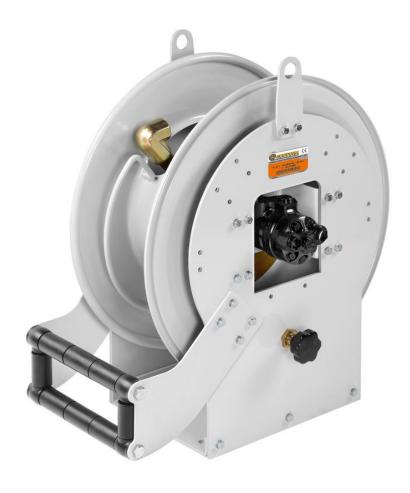

# P/N 617/100

Hose reel with hydraulic motorisation s. 617 for airwater, 20 bar, without hose. Inlet-outlet G 1" (f)

#### **FEATURES**

| Pressure          | 20 bar                    |
|-------------------|---------------------------|
| Compatible fluids | air - water               |
| Swivel joint      | brass                     |
| Seals             | Viton <sup>®</sup>        |
| Characteristic    | hydraulic                 |
| Material          | painted steel             |
| Couplings         | -                         |
| Hose              | -                         |
| ø e hose length   | -                         |
| Inlet             | G 1" (f)                  |
| Outlet            | G 1" (f)                  |
| Reel flow path    | brass - zinc plated steel |