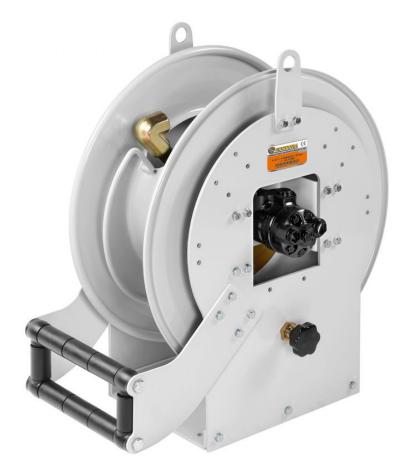

# P/N 617/600

Hose reel with hydraulic motorisation s. 617 for diesel, 10 bar, without hose. Inlet-outlet G 1.1/2" (f)

#### FEATURES

| Pressure          | 10 bar                    |
|-------------------|---------------------------|
| Compatible fluids | diesel fuel               |
| Swivel joint      | brass                     |
| Seals             | Viton®                    |
| Characteristic    | hydraulic                 |
| Material          | painted steel             |
| Couplings         | -                         |
| Hose              | -                         |
| ø e hose length   | -                         |
| Inlet             | G 1.1/2" (f)              |
| Outlet            | G 1.1/2" (f)              |
| Reel flow path    | brass - zinc plated steel |