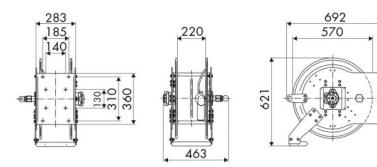

e. Inlet-outlet G 1.1/2" (f)

## **SECTORS OF USE**

Industry, Mining, Lube trucks and transports

#### FEATURES

| Pressure          | 10 bar                    |
|-------------------|---------------------------|
| Compatible fluids | diesel fuel               |
| Swivel joint      | brass                     |
| Seals             | Viton®                    |
| Characteristic    | hydraulic                 |
| Material          | painted steel             |
| Couplings         | -                         |
| Hose              | -                         |
| ø e hose length   | -                         |
| Inlet             | G 1.1/2" (f)              |
| Outlet            | G 1.1/2" (f)              |
| Reel flow path    | brass - zinc plated steel |



### **OVERALL DIMENSIONS (mm)**



#### **FURTHER FEATURES**

| Capacity 3/8" | Capacity 1/2" | Capacity 5/8" | Capacity 3/4" | Capacity 1" | Capacity 1.1/4" | Capacity 1.1/2" |
|---------------|---------------|---------------|---------------|-------------|-----------------|-----------------|
| 90 m          | 65 m          | 45 m          | 30 m          | 20 m        | 15 m            | 10 m            |