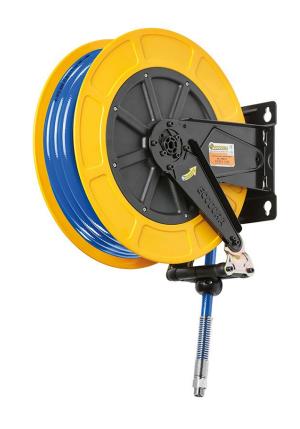

## P/N 4428/12

Fixed hose reel in ABS and brackets in painted steel, s.430, for air-water, 20 bar, with PU hose, 15 m ø 13 x 19 mm

## **FEATURES**

| Pressure          | 20 bar                      |
|-------------------|-----------------------------|
| Compatible fluids | air - water                 |
| Swivel joint      | brass                       |
| Seals             | Viton <sup>®</sup>          |
| Characteristic    | fixed                       |
| Material          | painted steel with ABS drum |
| Couplings         | brass                       |
| Hose              | p/n 961/15                  |
| ø e hose length   | ø 1/2" - 15 m               |
| Inlet             | G 1/2" (f)                  |
| Outlet            | G 1/2" (m)                  |
| Reel flow path    | brass - zinc plated steel   |