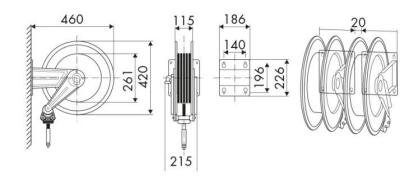

, Building and road construction, Industry, Lube trucks and transports

## **FEATURES**

| Pressure          | 20 bar                      |
|-------------------|-----------------------------|
| Compatible fluids | air - water                 |
| Swivel joint      | brass                       |
| Seals             | Viton <sup>®</sup>          |
| Characteristic    | fixed                       |
| Material          | painted steel with ABS drum |
| Couplings         | brass                       |
| Hose              | p/n 961/15                  |
| ø e hose length   | ø 1/2" - 15 m               |
| Inlet             | G 1/2" (f)                  |
| Outlet            | G 1/2" (m)                  |
| Reel flow path    | brass - zinc plated steel   |



## **OVERALL DIMENSIONS (mm)**