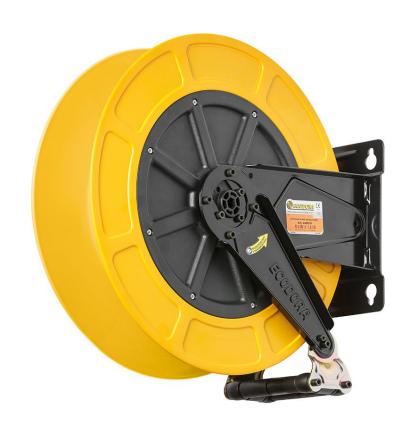

# P/N 4430/10

Fixed hose reel in ABS and brackets in painted steel s. 430, for air-water, 20 bar, without hose. Inlet-outlet G 1/2" (f)

#### **FEATURES**

| Pressure          | 20 bar                      |  |  |
|-------------------|-----------------------------|--|--|
| riessule          | 20 Dai                      |  |  |
| Compatible fluids | air - water                 |  |  |
| Swivel joint      | brass                       |  |  |
| Seals             | Viton®                      |  |  |
| Characteristic    | fixed                       |  |  |
| Material          | painted steel with ABS drum |  |  |
| Couplings         | -                           |  |  |
| Hose              | -                           |  |  |
| ø e hose length   | -                           |  |  |
| Inlet             | G 1/2" (f)                  |  |  |
| Outlet            | G 1/2" (f)                  |  |  |
| Reel flow path    | brass - zinc plated steel   |  |  |