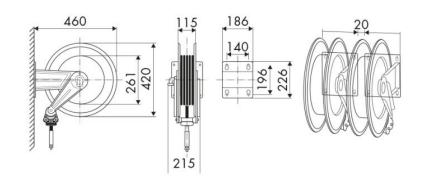

|  |  |
|-------------------|-----------------------------|--|--|
| riessule          | 20 Dai                      |  |  |
| Compatible fluids | air - water                 |  |  |
| Swivel joint      | brass                       |  |  |
| Seals             | Viton®                      |  |  |
| Characteristic    | fixed                       |  |  |
| Material          | painted steel with ABS drum |  |  |
| Couplings         | -                           |  |  |
| Hose              | -                           |  |  |
| ø e hose length   | -                           |  |  |
| Inlet             | G 1/2" (f)                  |  |  |
| Outlet            | G 1/2" (f)                  |  |  |
| Reel flow path    | brass - zinc plated steel   |  |  |



# **OVERALL DIMENSIONS (mm)**



## **FURTHER FEATURES**

| Capacity 5/16" | Capacity 3/8" | Capacity 1/2" | Capacity 5/8" |
|----------------|---------------|---------------|---------------|
| 20 m           | 20 m          | 15 m          | 14 m          |