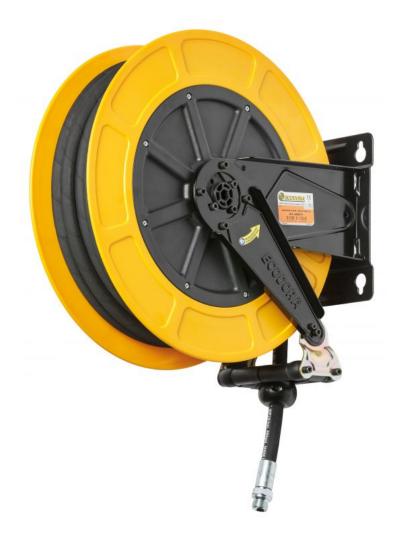

## P/N 4430/11

Fixed hose reel in ABS and brackets in painted steel s. 430, for air-water, 20 bar, with black rubber hose 15 m, ø 1/2"  $\,$ 

## **FEATURES**

| Pressure          | 20 bar                      |
|-------------------|-----------------------------|
| Compatible fluids | air - water                 |
| Swivel joint      | brass                       |
| Seals             | Viton®                      |
| Characteristic    | fixed                       |
| Material          | painted steel with ABS drum |
| Couplings         | zinc plated steel           |
| Hose              | p/n 962/15                  |
| ø e hose length   | ø 1/2" - 15 m               |
| Inlet             | G 1/2" (f)                  |
| Outlet            | G 1/2" (m)                  |
| Reel flow path    | brass - zinc plated steel   |