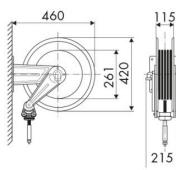

, Building and road construction, Industry, Lube trucks and transports

## **FEATURES**

| Pressure          | 20 bar                      |
|-------------------|-----------------------------|
| Compatible fluids | air - water                 |
| Swivel joint      | brass                       |
| Seals             | Viton®                      |
| Characteristic    | fixed                       |
| Material          | painted steel with ABS drum |
| Couplings         | zinc plated steel           |
| Hose              | p/n 962/15                  |
| ø e hose length   | ø 1/2" - 15 m               |
| Inlet             | G 1/2" (f)                  |
| Outlet            | G 1/2" (m)                  |
| Reel flow path    | brass - zinc plated steel   |



## **OVERALL DIMENSIONS (mm)**