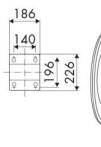

Building and road construction, Industry, Lube trucks and transports

## **FEATURES**

| Pressure          | 20 bar                      |
|-------------------|-----------------------------|
| Compatible fluids | air - water                 |
| Swivel joint      | brass                       |
| Seals             | Viton®                      |
| Characteristic    | fixed                       |
| Material          | painted steel with ABS drum |
| Couplings         | zinc plated steel           |
| Hose              | p/n 962/15                  |
| ø e hose length   | ø 1/2" - 15 m               |
| Inlet             | G 1/2" (f)                  |
| Outlet            | G 1/2" (m)                  |
| Reel flow path    | brass - zinc plated steel   |



## **OVERALL DIMENSIONS (mm)**