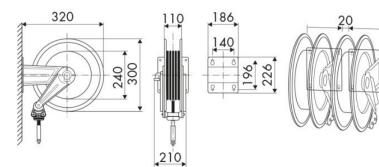

l s. 270, for air-water, 20 bar, without hose. Inlet-outlet G 3/8"(m)

## **SECTORS OF USE**

Agriculture, Automotive, Building and road construction, Industry, Lube trucks and transports

### **FEATURES**

| Pressure          | 20 bar            |
|-------------------|-------------------|
| Compatible fluids | air - water       |
| Swivel joint      | brass             |
| Seals             | Viton®            |
| Characteristic    | fixed             |
| Material          | painted steel     |
| Couplings         | -                 |
| Hose              | -                 |
| ø e hose length   | -                 |
| Inlet             | G 3/8" (m)        |
| Outlet            | G 3/8" (f)        |
| Reel flow path    | brass - nylon PA6 |

# @ ECODORA

### **OVERALL DIMENSIONS (mm)**



## **FURTHER FEATURES**

Capacity 8 x 12

Capacity 10 x 14,5

16 m

14 m